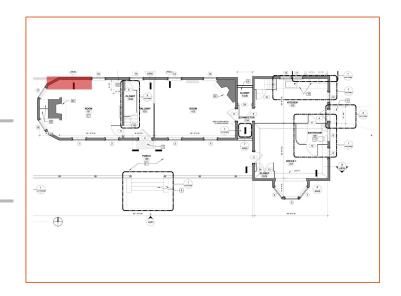

Lords Proprietors create the Baronies

• Sir John Colleton as Landowner

- Rose and Kirk Families
- Plantation Culture



### 03 An Antebellum Bluffton

- Gullah influence
- Naming of Bluffton

• Incorporation of Bluffton



• Calhoun Street Dock

# 04 Bluffton Under Siege

- "The Bluffton Movement"
- Burning of Bluffton
- Old Methodist Church sold to Black Congregation



# 05 The Turn of the Twentieth Century

• Bluffton Oyster Company

• Bluffton's First Telephone

- Highway 17 Completion
- Mr. Bolton Brown



# 06 Post-War Bluffton

• Episcopal Monastery on Good Shepherd Island

• James F. Byrnes Bridge

• Desegregation of Bluffton High School



# 07 Commercial Growth And Development

• The Rate

- Island Packet is First Published
- Sea Pines Plantation and the Bluffton Developments



# 08 Annexation & Revitalization

• First Annexation

• Palmetto Bluff



# 09 The New Millennium & Looking Forward

- Old Town Master Plan
- Growing Population

Cultural District



• Today in Bluffton

### Floor Plan / Timeline



The New Millennium & Looking Forward

#### Next Steps Personal Interviews



## Design Approach

Design Team

#### **Display Boards**







#### **Display Boards**







#### **Display Boards**







The Town of Blufflon was eventually built on two adjoining parcel in the Devil's Ellow Barony purchased by Benjamin Walfs and James Kirk. The first hores were constructed during the early 19th century by area plantation owners seeking the high ground and cool rive breazes as an escape from the unhealthy conditions present or Lowcourthy rice and cotton plantati