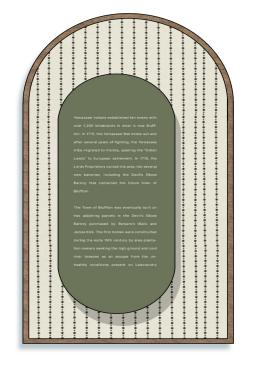

#### **Display Boards**

The Town of Blufflon was eventually built on two adjoining parcel in the Devil's Ellow Barony purchased by Benjamin Walfs and James Kirk. The first hores were constructed during the early 19th century by area plantation owners seeking the high ground and cool rive breazes as an escape from the unhealthy conditions present or Lowcourthy rice and cotton plantation.