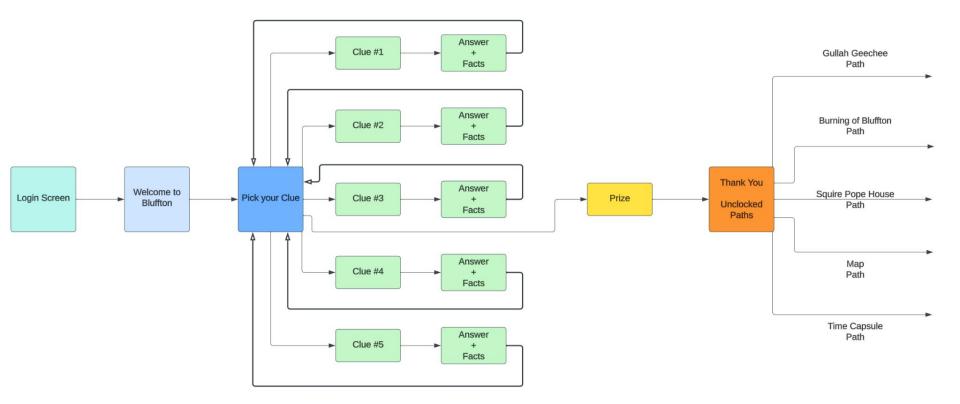

Welcome Center App

#### Welcome Center App

The Gullah are descendants of Enslaved People along the lower Atlantic coast and lived specifically here in Bluffton. Due to the location, the Gullah retained many of their indigenous African traditions. These traditions are reflected in many ways around town. Another unique feature about the Gullah is that they also created the Gullah language. It began as a simplified form of communication among individuals who spoke many languages. This language has also influenced many traditional Southern vocabulary and speech patterns.