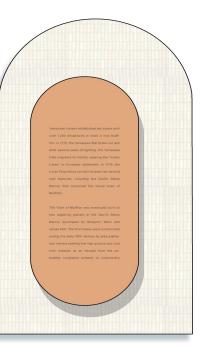

#### **Display Boards**

The Town of Blufflon was eventually built on two adjoining parcel in the Devil's Ellow Barony purchased by Benjamin Walfs and James Kirk. The first hores were constructed during the early 19th century by area plantation owners seeking the high ground and cool rive breazes as an escape from the unhealthy conditions present or Lowcourthy rice and cotton plantation.