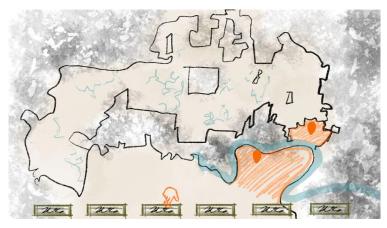

#### Interactive Maps Key Points in Annexation

| 80s First Annexations                                                         | <b>'05–'08</b> Buck Island      |
|-------------------------------------------------------------------------------|---------------------------------|
| <b>90s</b> Annexation of Palmetto Bluff                                       | '09-'22 New Riverside           |
| <b>'00-'04</b> Bluffton Village, Jones Estate,<br>Buckwalter, Verdier Village | Future Future Land Use Hotspots |