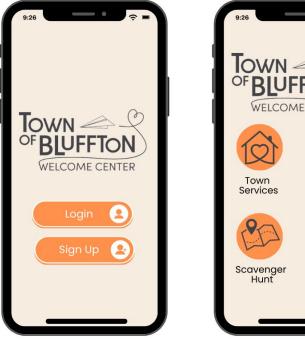

Welcome Center App

#### Welcome Center App

The Gullah are descendants of Enslaved People along the lower Atlantic coast and lived specifically here in Bluffton. Due to the location, the Gullah retained many of their indigenous African traditions. These traditions are reflected in many ways around town. Another unique feature about the Gullah is that they also created the Gullah language. It began as a simplified form of communication among individuals who spoke many languages. This language has also influenced many traditional Southern vocabulary and speech patterns.