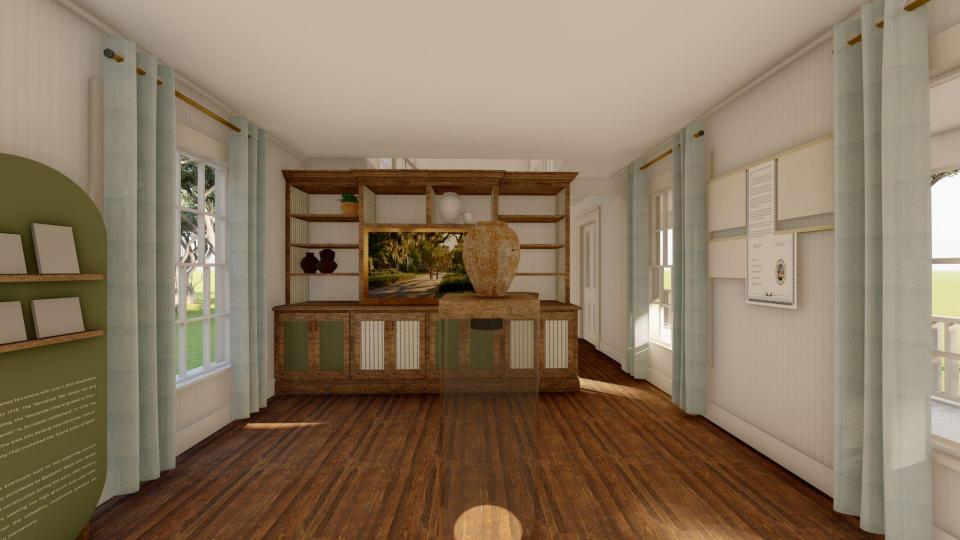

#### **Display Boards**

#### **Display Boards**

The Town of Blufflon was eventually built on two adjoining parcel in the Devil's Ellow Barony purchased by Benjamin Walfs and James Kirk. The first hores were constructed during the early 19th century by area plantation owners seeking the high ground and cool rive breazes as an escape from the unhealthy conditions present or Lowcourthy rice and cotton plantation.