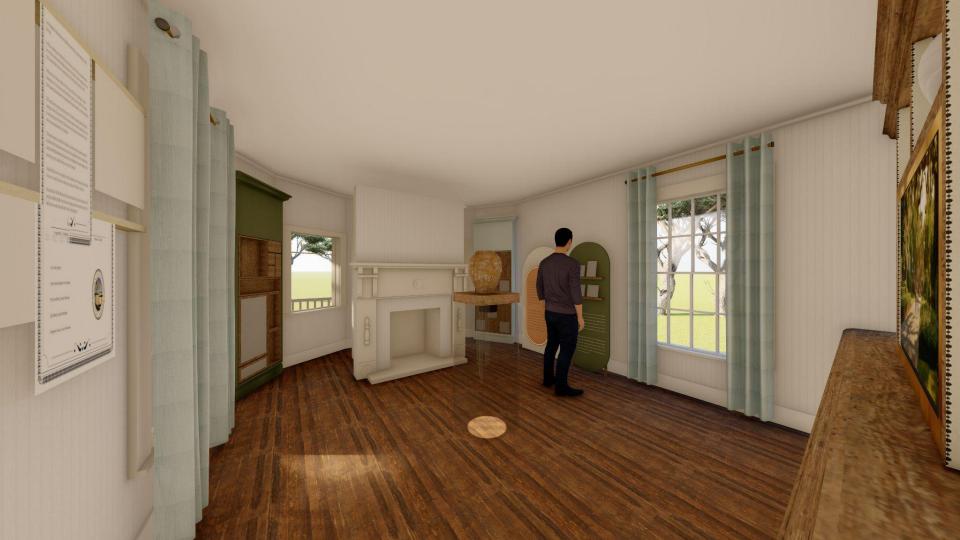

#### **Display Boards**

#### **Display Boards**

The Town of Blufflon was eventually built on two adjoining parcel in the Devil's Ellow Barony purchased by Benjamin Walfs and James Kirk. The first hores were constructed during the early 19th century by area plantation owners seeking the high ground and cool rive breazes as an escape from the unhealthy conditions present or Lowcourthy rice and cotton plantation.