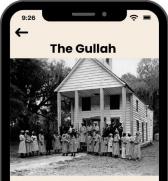

#### Welcome Center App

The Gullah are descendants of Enslaved People along the lower Atlantic coast and lived specifically here in Bluffton. Due to the location, the Gullah retained many of their indigenous African traditions. These traditions are reflected in many ways around town. Another unique feature about the Gullah is that they also created the Gullah language. It began as a simplified form of communication among individuals who spoke many languages. This language has also influenced many traditional Southern vocabulary and speech patterns.