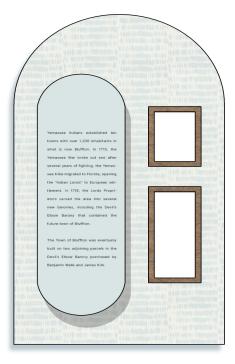

#### **Display Boards**

The Town of Blufflon was eventually built on two adjoining parcel in the Devil's Ellow Barony purchased by Benjamin Walfs and James Kirk. The first hores were constructed during the early 19th century by area plantation owners seeking the high ground and cool rive breazes as an escape from the unhealthy conditions present or Lowcourthy rice and cotton plantation.