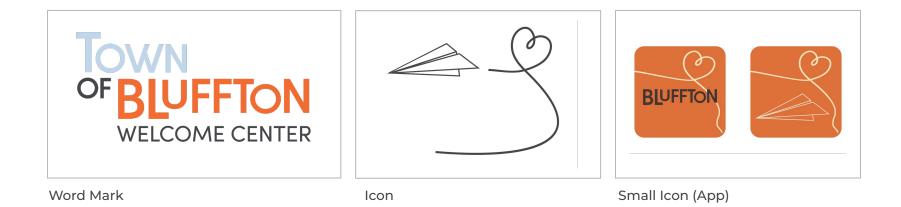

### Welcome Center Logo

### Welcome Center Logo Context

Wind on the Bluff Journey through Bluffton Folded love letter

May River Bluffton is the Heart of the Lowcountry

### Welcome Center Logo

Color

No Color