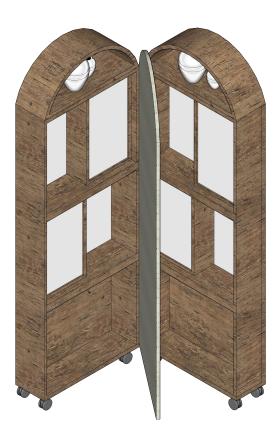

& Looking Forward

- Old Town Master Plan
- Growing Population

Cultural District



• Today in Bluffton

### Floor Plan / Timeline



The New Millennium & Looking Forward

#### Next Steps Personal Interviews



## Design Approach

Design Team

#### **Display Boards**







#### **Display Boards**







#### **Display Boards**







The Town of Blufflon was eventually built on two adjoining parcel in the Devil's Ellow Barony purchased by Benjamin Walfs and James Kirk. The first hores were constructed during the early 19th century by area plantation owners seeking the high ground and cool rive breazes as an escape from the unhealthy conditions present or Lowcourthy rice and cotton plantation.



#### Display Board Mock-Up



#### Artifacts and Story Displays



#### **Corner Display**



#### Corner Display Side A

















### SCADpro x Town of Bluffton

Midterm | Oct. 12, 2023

## **Question + Answer**

# Thank You!