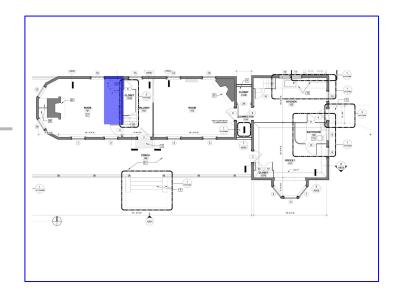

Rose and Kirk Families
- Plantation Culture



### 03 An Antebellum Bluffton

- Gullah influence
- Naming of Bluffton

• Incorporation of Bluffton



• Calhoun Street Dock

# 04 Bluffton Under Siege

- "The Bluffton Movement"
- Burning of Bluffton
- Old Methodist Church sold to Black Congregation



# 05 The Turn of the Twentieth Century

• Bluffton Oyster Company

• Bluffton's First Telephone

- Highway 17 Completion
- Mr. Bolton Brown



# 06 Post-War Bluffton

• Episcopal Monastery on Good Shepherd Island

• James F. Byrnes Bridge

• Desegregation of Bluffton High School



# 07 Commercial Growth And Development

• The Rate

- Island Packet is First Published
- Sea Pines Plantation and the Bluffton Developments



# 08 Annexation & Revitalization

• First Annexation

• Palmetto Bluff



# 09 The New Millennium & Looking Forward

- Old Town Master Plan
- Growing Population

Cultural District



• Today in Bluffton

### Floor Plan / Timeline



The New Millennium & Looking Forward

#### Next Steps Personal Interviews



## Design Approach

Design Team

#### **Display Boards**







#### **Display Boards**







#### **Display Boards**







The Town of Blufflon was eventually built on two adjoining parcel in the Devil's Ellow Barony purchased by Benjamin Walfs and James Kirk. The first hores were constructed during the early 19th century by area plantation owners seeking the high ground and cool rive breazes as an escape from the unhealthy conditions present or Lowcourthy rice and cotton plantation.



#### Display Board Mock-Up



#### Artifacts and Story Displays