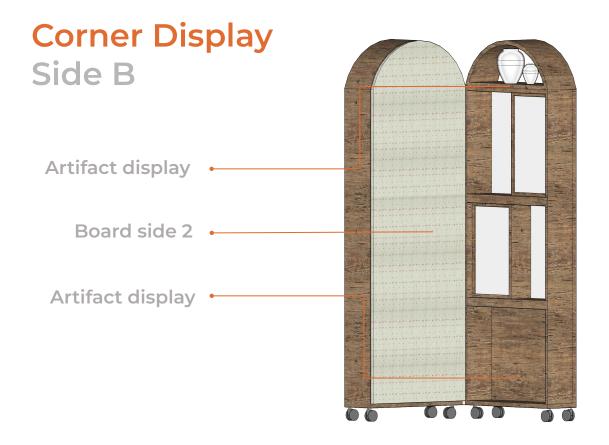

aster Plan
- Growing Population

Cultural District



• Today in Bluffton

### Floor Plan / Timeline



The New Millennium & Looking Forward

#### Next Steps Personal Interviews



## Design Approach

Design Team

#### **Display Boards**







#### **Display Boards**







#### **Display Boards**







The Town of Blufflon was eventually built on two adjoining parcel in the Devil's Ellow Barony purchased by Benjamin Walfs and James Kirk. The first hores were constructed during the early 19th century by area plantation owners seeking the high ground and cool rive breazes as an escape from the unhealthy conditions present or Lowcourthy rice and cotton plantation.



#### Display Board Mock-Up



#### Artifacts and Story Displays



#### **Corner Display**



#### Corner Display Side A

















### SCADpro x Town of Bluffton

Midterm | Oct. 12, 2023

## **Question + Answer**

# Thank You!