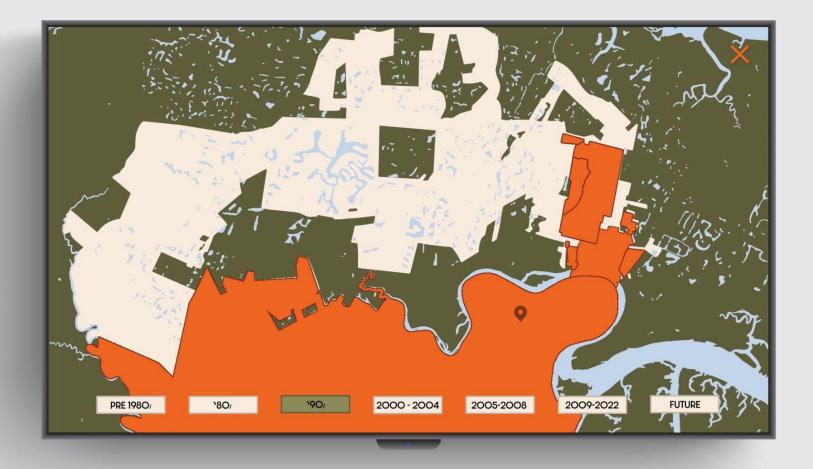

#### Interactive Maps Key Points in Annexation

| 80s First Annexations                                                         | <b>'05–'08</b> Buck Island      |
|-------------------------------------------------------------------------------|---------------------------------|
| <b>90s</b> Annexation of Palmetto Bluff                                       | '09-'22 New Riverside           |
| <b>'00-'04</b> Bluffton Village, Jones Estate,<br>Buckwalter, Verdier Village | Future Future Land Use Hotspots |