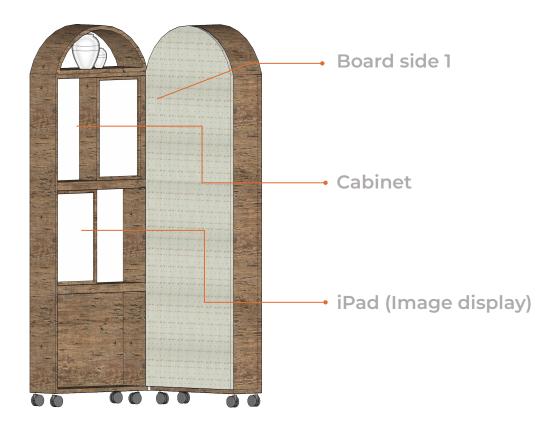

Master Plan
- Growing Population

Cultural District



• Today in Bluffton

### Floor Plan / Timeline



The New Millennium & Looking Forward

#### Next Steps Personal Interviews



## Design Approach

Design Team

#### **Display Boards**







#### **Display Boards**







#### **Display Boards**







The Town of Blufflon was eventually built on two adjoining parcel in the Devil's Ellow Barony purchased by Benjamin Walfs and James Kirk. The first hores were constructed during the early 19th century by area plantation owners seeking the high ground and cool rive breazes as an escape from the unhealthy conditions present or Lowcourthy rice and cotton plantation.



#### Display Board Mock-Up



#### Artifacts and Story Displays



#### **Corner Display**



#### Corner Display Side A

















### SCADpro x Town of Bluffton

Midterm | Oct. 12, 2023

## **Question + Answer**

# Thank You!