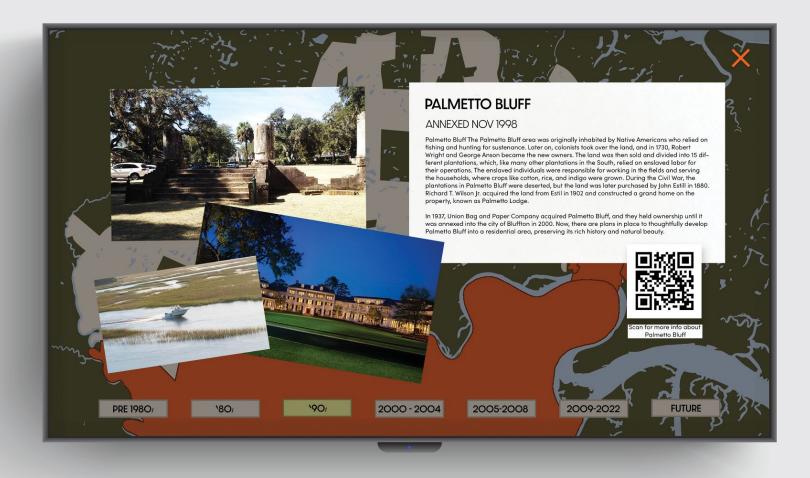

ital Experience**

**Digital Team** 

Interactive Maps

# Digital Elements Interactive Screen



Interactive Screen Location

Interactive Screen Specification: Tru-Vu Large Format Touchscreen 55" multi-touch technology 16:9 Ratio





Storyboard 1







Storyboard 3

Storyboard 4

#### Interactive Maps Key Points in Annexation

| 80s First Annexations                                                         | <b>'05–'08</b> Buck Island      |
|-------------------------------------------------------------------------------|---------------------------------|
| <b>90s</b> Annexation of Palmetto Bluff                                       | '09-'22 New Riverside           |
| <b>'00-'04</b> Bluffton Village, Jones Estate,<br>Buckwalter, Verdier Village | Future Future Land Use Hotspots |







Welcome Center App



#### Welcome Center App









The Gullah are descendants of Enslaved People along the lower Atlantic coast and lived specifically here in Bluffton. Due to the location, the Gullah retained many of their indigenous African traditions. These traditions are reflected in many ways around town. Another unique feature about the Gullah is that they also created the Gullah language. It began as a simplified form of communication among individuals who spoke many languages. This language has also influenced many traditional Southern vocabulary and speech patterns.



# **Research Approach**

Research and Writing Team



### Research Methodology

- Monographs
- Newspapers
- Magazines
- Peer-Reviewed Journals
- Master's Theses
- Government Plans & Documents
- Archival Materi