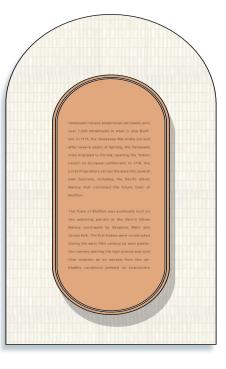

#### **Display Boards**

The Town of Blufflon was eventually built on two adjoining parcel in the Devil's Ellow Barony purchased by Benjamin Walfs and James Kirk. The first hores were constructed during the early 19th century by area plantation owners seeking the high ground and cool rive breazes as an escape from the unhealthy conditions present or Lowcourthy rice and cotton plantation.