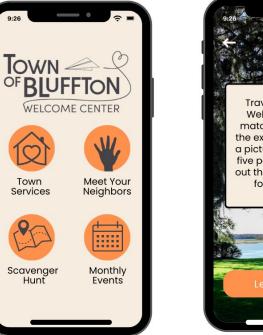

# **Digital Experience**

**Digital Team** 

Interactive Maps

# Digital Elements Interactive Screen

Interactive Screen Location

Interactive Screen Specification: Tru-Vu Large Format Touchscreen 55" multi-touch technology 16:9 Ratio

Storyboard 1

Storyboard 3

Storyboard 4