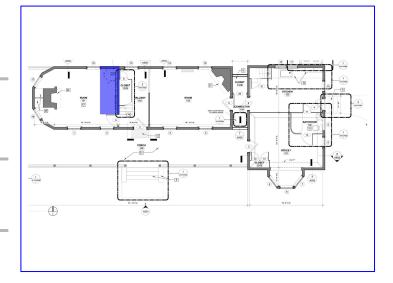

Bluffton

• Incorporation of Bluffton



• Calhoun Street Dock

# 04 Bluffton Under Siege

- "The Bluffton Movement"
- Burning of Bluffton
- Old Methodist Church sold to Black Congregation



# 05 The Turn of the Twentieth Century

• Bluffton Oyster Company

• Bluffton's First Telephone

- Highway 17 Completion
- Mr. Bolton Brown



# 06 Post-War Bluffton

• Episcopal Monastery on Good Shepherd Island

• James F. Byrnes Bridge

• Desegregation of Bluffton High School



# 07 Commercial Growth And Development

• The Rate

- Island Packet is First Published
- Sea Pines Plantation and the Bluffton Developments



# 08 Annexation & Revitalization

• First Annexation

• Palmetto Bluff



# 09 The New Millennium & Looking Forward

- Old Town Master Plan
- Growing Population

Cultural District



• Today in Bluffton

### Floor Plan / Timeline



The New Millennium & Looking Forward

#### Next Steps Personal Interviews



## Design Approach

Design Team

#### **Display Boards**







#### **Display Boards**







#### **Display Boards**







The Town of Blufflon was eventually built on two adjoining parcel in the Devil's Ellow Barony purchased by Benjamin Walfs and James Kirk. The first hores were constructed during the early 19th century by area plantation owners seeking the high ground and cool rive breazes as an escape from the unhealthy conditions present or Lowcourthy rice and cotton plantation.



#### Display Board Mock-Up



#### Artifacts and Story Displays



#### **Corner Display**



#### Corner Display Side A

















### SCADpro x Town of Bluffton

Midter