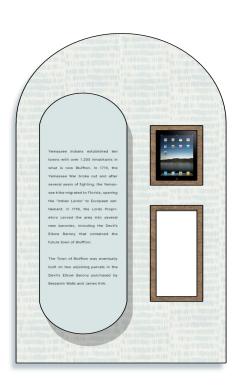

#### **Display Boards**

The Town of Blufflon was eventually built on two adjoining parcel in the Devil's Ellow Barony purchased by Benjamin Walfs and James Kirk. The first hores were constructed during the early 19th century by area plantation owners seeking the high ground and cool rive breazes as an escape from the unhealthy conditions present or Lowcourthy rice and cotton plantation.