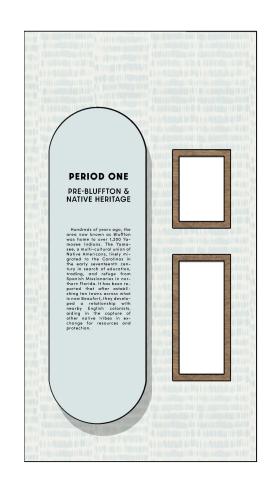

| Reeves Property, MC Riley                                      | '05-'08 | Buck Island-Simmonsville |
|---------|----------------------------------------------------------------|---------|--------------------------|
| 90s     | Palmetto Bluff, Schultz Track                                  | '09-'22 | New Riverside            |
| '00-'04 | Bluffton Village, Jones Estate,<br>Buckwalter, Verdier Village | Future  | Future Land Use Hotspots |







Love Letter



Post War



Antebellum



Welcome Desk

## Research Approach

Research and Writing Team



#### **Personal Narratives**

- "Campbell Nine"
- Patz Brothers
- Rosie Berdych
- Father Nathaniel Peeples
- Morris Campbell
- Mary Elizabeth Graves



## Design Approach

Design Team

#### **Display Boards**





#### **Display Boards**





## **Corner Display**



# Corner Display Doors open



# **Corner Display**Without doors



## **Display Table**