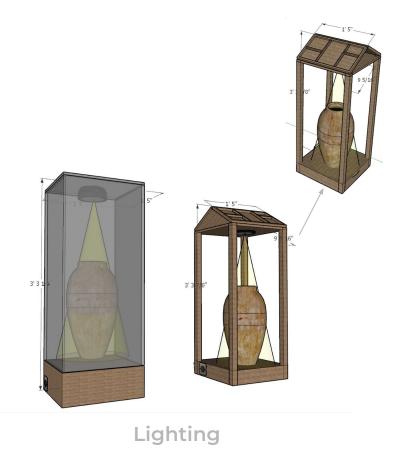

------------------------------------------------------------|---------|--------------------------|
| 90s     | Palmetto Bluff, Schultz Track                                  | '09-'22 | New Riverside            |
| '00-'04 | Bluffton Village, Jones Estate,<br>Buckwalter, Verdier Village | Future  | Future Land Use Hotspots |







Love Letter



Post War



Antebellum



Welcome Desk

## Research Approach

Research and Writing Team



#### **Personal Narratives**

- "Campbell Nine"
- Patz Brothers
- Rosie Berdych
- Father Nathaniel Peeples
- Morris Campbell
- Mary Elizabeth Graves



## Design Approach

Design Team

#### **Display Boards**





#### **Display Boards**





## **Corner Display**



# Corner Display Doors open



# **Corner Display**Without doors



## **Display Table**