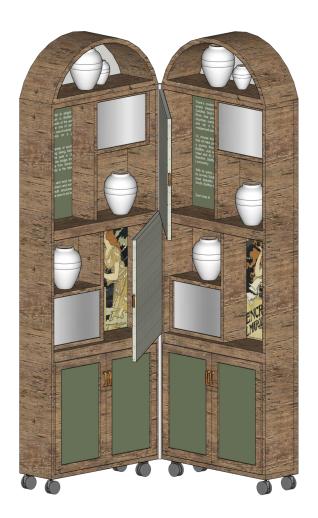

| '05-'08 | Buck Island-Simmonsville |
|---------|----------------------------------------------------------------|---------|--------------------------|
| 90s     | Palmetto Bluff, Schultz Track                                  | '09-'22 | New Riverside            |
| '00-'04 | Bluffton Village, Jones Estate,<br>Buckwalter, Verdier Village | Future  | Future Land Use Hotspots |







Love Letter



Post War



Antebellum



Welcome Desk

## Research Approach

Research and Writing Team



#### **Personal Narratives**

- "Campbell Nine"
- Patz Brothers
- Rosie Berdych
- Father Nathaniel Peeples
- Morris Campbell
- Mary Elizabeth Graves



## Design Approach

Design Team

#### **Display Boards**





#### **Display Boards**





## **Corner Display**



# Corner Display Doors open



# **Corner Display**Without doors



## **Display Table**