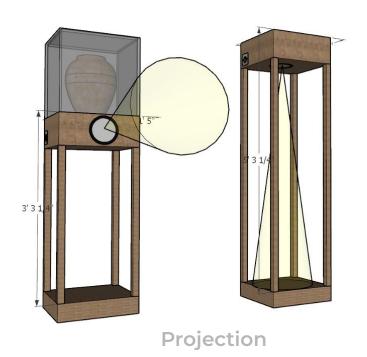

--------------------------------------------------------------|---------|--------------------------|
| 90s     | Palmetto Bluff, Schultz Track                                  | '09-'22 | New Riverside            |
| '00-'04 | Bluffton Village, Jones Estate,<br>Buckwalter, Verdier Village | Future  | Future Land Use Hotspots |







Love Letter



Post War



Antebellum



Welcome Desk

## Research Approach

Research and Writing Team



#### **Personal Narratives**

- "Campbell Nine"
- Patz Brothers
- Rosie Berdych
- Father Nathaniel Peeples
- Morris Campbell
- Mary Elizabeth Graves



## Design Approach

Design Team

#### **Display Boards**





#### **Display Boards**





## **Corner Display**



# Corner Display Doors open



# **Corner Display**Without doors



## **Display Table**