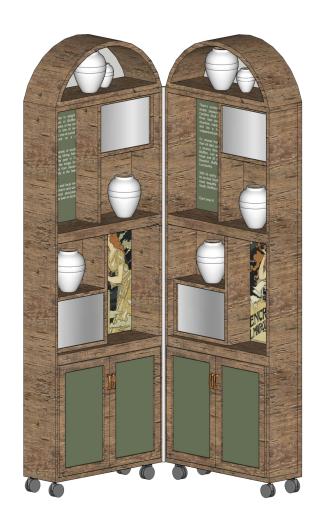

## **Corner Display**

# Corner Display Doors open

# **Corner Display**Without doors