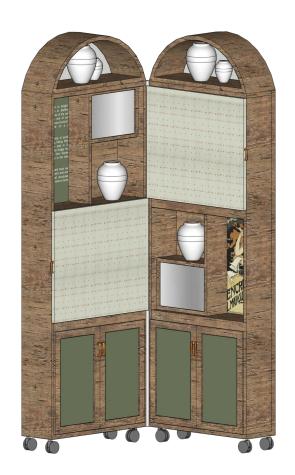

ey                                      | '05-'08 | Buck Island-Simmonsville |
|---------|----------------------------------------------------------------|---------|--------------------------|
| 90s     | Palmetto Bluff, Schultz Track                                  | '09-'22 | New Riverside            |
| '00-'04 | Bluffton Village, Jones Estate,<br>Buckwalter, Verdier Village | Future  | Future Land Use Hotspots |







Love Letter



Post War



Antebellum



Welcome Desk

## Research Approach

Research and Writing Team



#### **Personal Narratives**

- "Campbell Nine"
- Patz Brothers
- Rosie Berdych
- Father Nathaniel Peeples
- Morris Campbell
- Mary Elizabeth Graves



## Design Approach

Design Team

#### **Display Boards**





#### **Display Boards**





## **Corner Display**



# Corner Display Doors open



# **Corner Display**Without doors



## **Display Table**