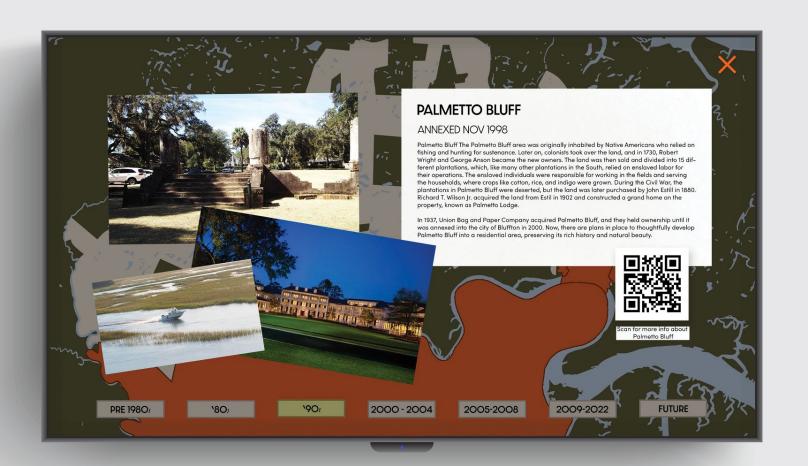

## Interactive Maps Key Points in Annexation

| 80s     | Reeves Property, MC Riley                                      | '05-'08 | Buck Island-Simmonsville |
|---------|----------------------------------------------------------------|---------|--------------------------|
| 90s     | Palmetto Bluff, Schultz Track                                  | '09-'22 | New Riverside            |
| '00-'04 | Bluffton Village, Jones Estate,<br>Buckwalter, Verdier Village | Future  | Future Land Use Hotspots |