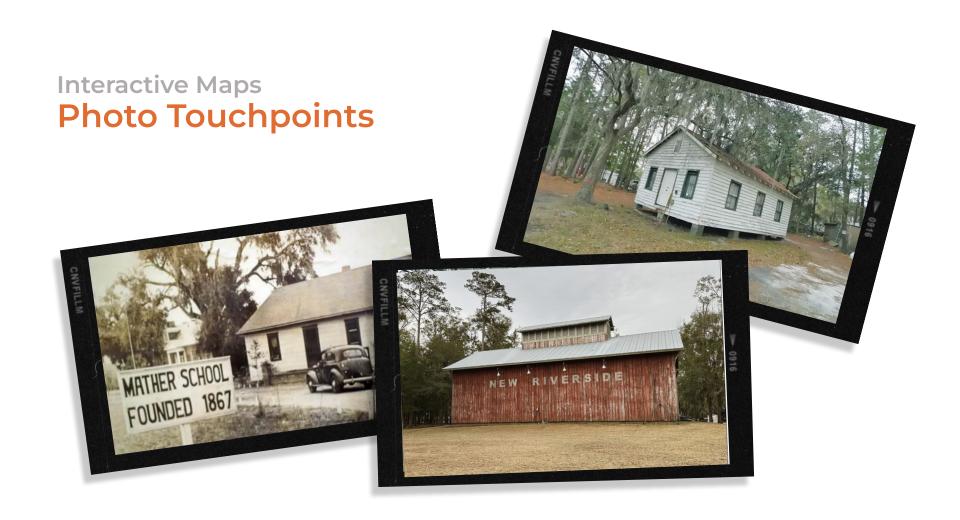

## Interactive Maps Key Points in Annexation

| 80s     | Reeves Property, MC Riley                                      | '05-'08 | Buck Island-Simmonsville |
|---------|----------------------------------------------------------------|---------|--------------------------|
| 90s     | Palmetto Bluff, Schultz Track                                  | '09-'22 | New Riverside            |
| '00-'04 | Bluffton Village, Jones Estate,<br>Buckwalter, Verdier Village | Future  | Future Land Use Hotspots |