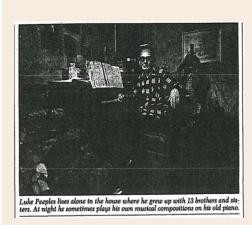

# 06 Post-War Bluffton

- Commemoration of WWII veterans
- Bluffton Telephone Company (Cantrell Family)
- Capturing the 1950s Feeling (Music of Luke Peeples)
- First bridge constructed from the mainland to Hilton Head Island (1956)
- Desegregation of Bluffton High School (1965)