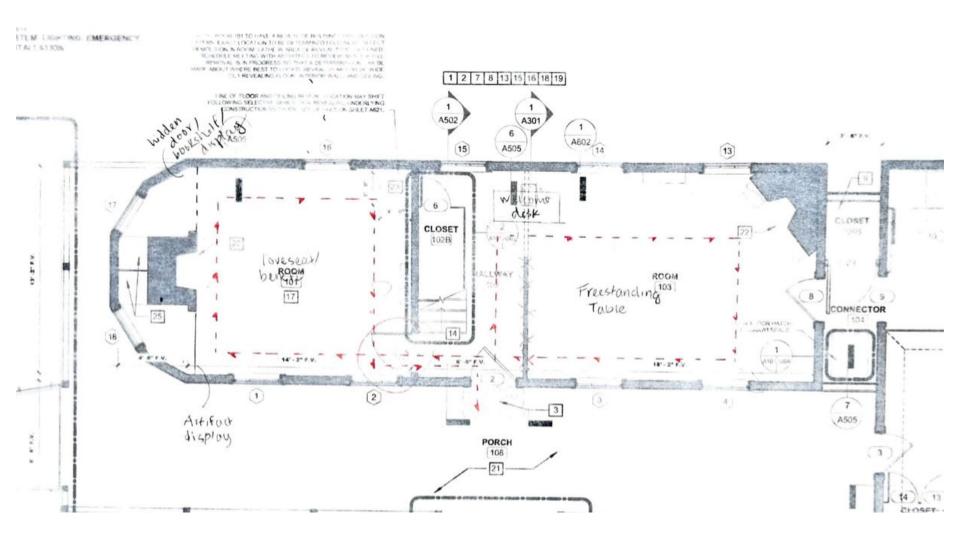

#### Fireplace mantel/shelves

#### Desk from repurposed materials

#### Timeline display

Source: https://www.flickr.com/photos/ jacqueline\_poggi/8050710636/i n/set-72157631509845320

Source:https://www.potterybarn.com/products/rustic-reclaimed-wood-desk/

Hidden door w/ display shelves