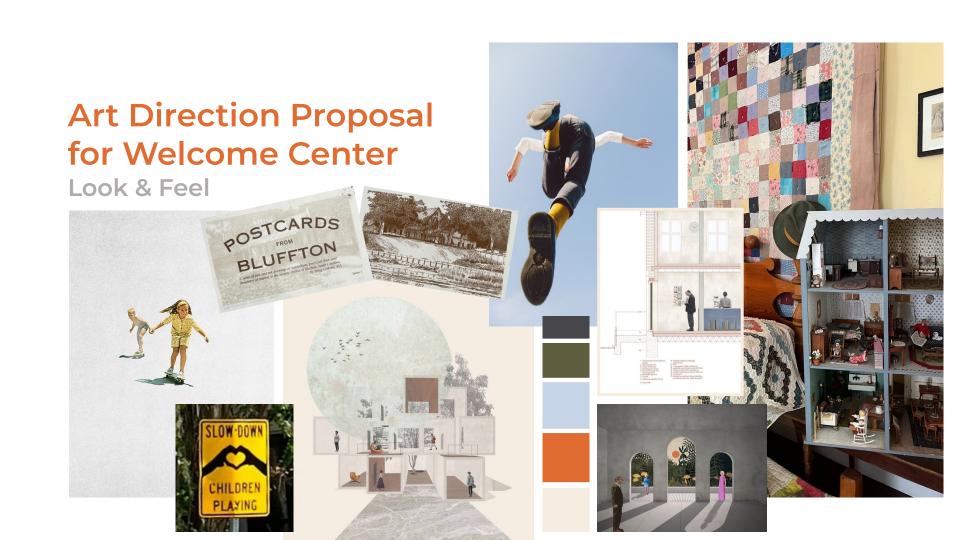

## Art Direction proposal for Welcome Center

Typefaces + Example

DISPLAY TITLES
DAZZLE UNICASE
ABCDEFGHIJKLMNOPQRSTUVWXYZ

Body Copy Sofia Pro ABCDEFGHIJKLMNOPQRSTUVWXYZ abcdefghijklmnopqrstuvwxyz

Headers: 24pt — TOWN OF BLUFFTON

Sub-headers: 18pt —— Welcome Center Project

Presentation Body Text: 12pt

Located in the center of Beaufort County, South Carolina, Bluffton is known as the "Heart of the Lowcountry." Bluffton offers a strategic location for residents, businesses and guests. Bluffton is also central to other Lowcountry towns and Southeastern attractions such as Hilton Head Island, Beaufort

City, Charleston, Savannah, Georgia and Jacksonville, Florida.