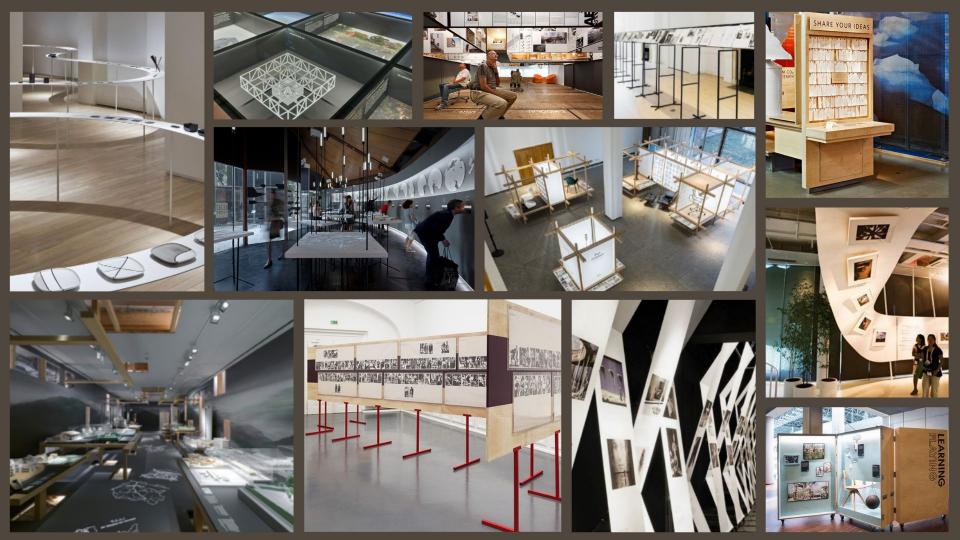

ead Island,
Beaufort City, Charleston, Savannah, Georgia and
Jacksonville, Florida.



## Art Direction proposal for Welcome Center

Typefaces + Example

DISPLAY TITLES
DAZZLE UNICASE
ABCDEFGHIJKLMNOPQRSTUVWXYZ

Body Copy Sofia Pro ABCDEFGHIJKLMNOPQRSTUVWXYZ abcdefghijklmnopqrstuvwxyz

Headers: 24pt — TOWN OF BLUFFTON

Sub-headers: 18pt —— Welcome Center Project

Presentation Body Text: 12pt

Located in the center of Beaufort County, South Carolina, Bluffton is known as the "Heart of the Lowcountry." Bluffton offers a strategic location for residents, businesses and guests. Bluffton is also central to other Lowcountry towns and Southeastern attractions such as Hilton Head Island, Beaufort

City, Charleston, Savannah, Georgia and Jacksonville, Florida.

## Design Approach

Design Team























#### Fireplace mantel/shelves





#### Wright family letter

Source: https://www.pinterest.com/p n/4714774602360983/

#### Source: https://www.period-homes.com/features/history-federal-style

#### Desk from repurposed materials

#### Timeline display

Source: https://www.flickr.com/photos/ jacqueline\_poggi/8050710636/i n/set-72157631509845320





Source:https://www.potterybarn.com/products/rustic-reclaimed-wood-desk/



Hidden door w/ display shelves



Source: https://www.homebunch.com/t raditional-english-home-with-l arge-european-kitchen/ Source :https://laurelberninteriors.com/18-secret-doors-you-will-be-inspired -to-have/

https://www.homebunch.com/tra ditional-english-home-with-large -european-kitchen/ Moulding detail/paneling



Source:http://sinvitinghome.com/p